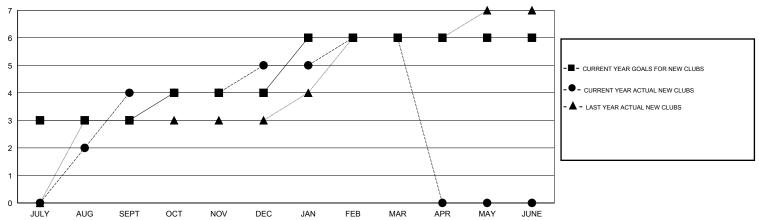

#### GOALS AND ACTUAL NEW CLUBS CUMULATIVE

## LOCATION INDIA

GMT CA 6

|               |                  | Clubs             |                  |                  |               |                    | Members                             |                    |                  |
|---------------|------------------|-------------------|------------------|------------------|---------------|--------------------|-------------------------------------|--------------------|------------------|
|               | RESU             | LTS FOR 2014-2015 |                  |                  |               | RESU               | JLTS FOR 2014-2015                  |                    |                  |
| QUARTER       | NEW CLUB<br>GOAL | NEW CLUBS         | DROPPED<br>CLUBS | NET<br>GAIN/LOSS | QUARTER       | NEW MEMBER<br>GOAL | CHARTER AND<br>NEW MEMBERS<br>ADDED | DROPPED<br>MEMBERS | NET<br>GAIN/LOSS |
| JULY/AUG/SEPT | 3                | 4                 | 1                | 3                | JULY/AUG/SEPT | 40                 | 335                                 | 278                | 57               |
| OCT/NOV/DEC   | 1                | 1                 | 3                | -2               | OCT/NOV/DEC   | 30                 | 261                                 | 211                | 50               |
| JAN/FEB/MAR   | 2                | 1                 | 0                | 1                | JAN/FEB/MAR   | 100                | 226                                 | 98                 | 128              |
| APR/MAY/JUNE  | 0                | 0                 | 0                | 0                | APR/MAY/JUNE  | 50                 | 0                                   | 0                  | 0                |