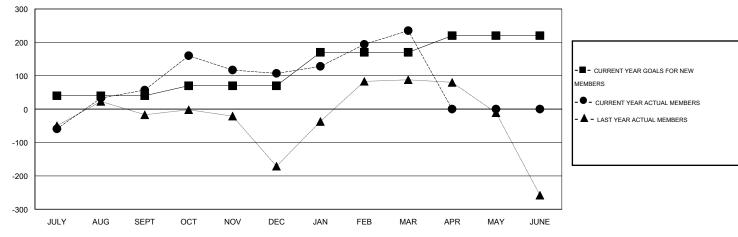

#### GOALS AND ACTUAL MEMBERS CUMULATIVE

| DROPPED CLUBS: 4  DROPPED MEMBERS |                 | 119 CLUBS OF 153 ADDED 1 OR MORE NEW MEMBERS |                                       | <u>0N</u><br>5,711 (80.18%)<br>1,412 (19.82%) |
|-----------------------------------|-----------------|----------------------------------------------|---------------------------------------|-----------------------------------------------|
| DECEASED  CLUB CANCELLED  OTHER   | 12<br>70<br>505 | CLICK HERE FOR HEALTH ASSESSMENT DATA        | FAMILY UNIT MEMBERS HEAD OF HOUSEHOLD | 2,9<br>1,2                                    |
| TOTAL                             | 587             |                                              | NON-HEAD OF HOUSEHOLD                 | 1,7                                           |

## LOCATION INDIA

GMT CA 6

|               |                  | Clubs             |                  |                  |               |                    | Members                             |                    |                  |
|---------------|------------------|-------------------|------------------|------------------|---------------|--------------------|-------------------------------------|--------------------|------------------|
|               | RESU             | LTS FOR 2014-2015 |                  |                  |               | RESU               | JLTS FOR 2014-2015                  |                    |                  |
| QUARTER       | NEW CLUB<br>GOAL | NEW CLUBS         | DROPPED<br>CLUBS | NET<br>GAIN/LOSS | QUARTER       | NEW MEMBER<br>GOAL | CHARTER AND<br>NEW MEMBERS<br>ADDED | DROPPED<br>MEMBERS | NET<br>GAIN/LOSS |
| JULY/AUG/SEPT | 3                | 4                 | 1                | 3                | JULY/AUG/SEPT | 40                 | 335                                 | 278                | 57               |
| OCT/NOV/DEC   | 1                | 1                 | 3                | -2               | OCT/NOV/DEC   | 30                 | 261                                 | 211                | 50               |
| JAN/FEB/MAR   | 2                | 1                 | 0                | 1                | JAN/FEB/MAR   | 100                | 226                                 | 98                 | 128              |
| APR/MAY/JUNE  | 0                | 0                 | 0                | 0                | APR/MAY/JUNE  | 50                 | 0                                   | 0                  | 0                |